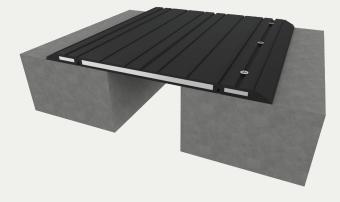

# Rubber Coated Heavy Duty System, Surface Application SURFACE APPLICATION (RCP)

#### BENEFITS

**SOUND DAMPENER** The rubber coating with tapered edges assist in reducing noise from vehicle tires.

**HEAVY DUTY** Designed for low speed vehicular traffic and is commonly used in parking ramps and across walkways and pedestrian traffic.

#### DETAILS

MATERIAL Steel, Meets ASTM A588 FINISH Rubber Coated **MOVEMENT** Thermal: Horizontal and Vertical **MOUNTING** Surface JOINT SIZE 3 to 15-1/8 inches LENGTH Varies due to model, see shop drawing for specifics **APPLICATION** Exterior or Interior LOAD Vehicle and Pedestrian **INSTALLATION** Floor or deck