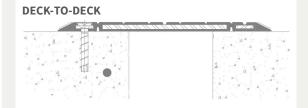

### **INSTALLATION**

For more information, download our Installation and Operating Manuals (IOM) and Shop Drawings on nystrom.com

| ORDER GUIDE  |              |                           |                       |                     |
|--------------|--------------|---------------------------|-----------------------|---------------------|
| MODEL        | APPLICATION  | JOINT SIZE<br>AT MEAN T°F | EXPOSED<br>SIGHT LINE | SERVICE<br>MOVEMENT |
| EJ-RCP-600N  | Deck to Deck | 3" (76mm)                 | 12" (305mm)           | 6" (152mm)          |
| EJ-RCP-1000N | Deck to Deck | 5" (127mm)                | 18" (457mm)           | 10" (254mm)         |
| EJ-RCP-1200N | Deck to Deck | 6" (152mm)                | 18" (457mm)           | 12" (305mm)         |
| EJ-RCP-1800N | Deck to Deck | 9" (229mm)                | 24" (610mm)           | 18" (457mm)         |
| EJ-RCP-2400  | Deck to Deck | 11.63" (295mm)            | 29.75" (756mm)        | 23.25" (591mm)      |
| EJ-RCP-3100  | Deck to Deck | 15.13" (384mm)            | 36.75" (933mm)        | 30.25" (768mm)      |